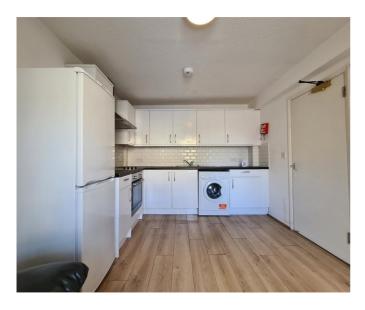

Offering five sizable bedrooms, each comes furnished with small double beds, wardrobe, desk, chair and chest of drawers. Bedroom 2 benefits from an en-suite bathroom, whilst the other rooms have individual vanity sink areas. Each room is fitted with an individual lock-suite to provide privacy and security. The well fitted modern kitchen includes an oven, hob, fridge freezer and washer/dryer. There is a shared bathroom and separate toilet.