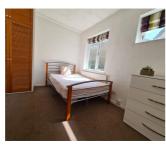

Offering five sizable bedrooms, each comes furnished with small double beds, wardrobe, desk, chair and chest of drawers. Bedroom 2 benefits from an en-suite bathroom, whilst the other rooms have individual vanity sink areas. Each room is fitted with an individual lock-suite to provide privacy and security. The well fitted modern kitchen includes an oven, hob, fridge freezer and washer/dryer. There is a shared bathroom and separate toilet.

Bedroom 5

Bedroom 3

3.92m x 2.88m (12'10 x 9'5)