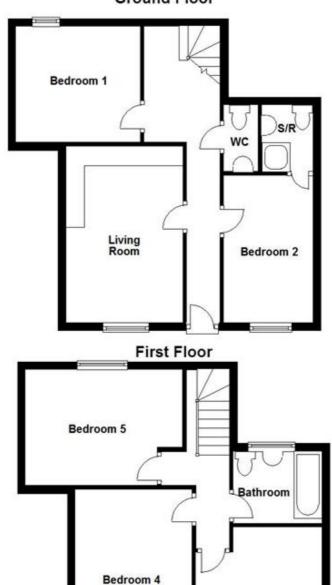

## 30 Newmarket Road, Cambridge Ground Floor

| Living Room | 4.38m x 2.98m (14'4 x 9'9)  |
|-------------|-----------------------------|
| Bedroom 1   | 3.10m x 3.09m (10'2 x 10'2) |
| Bedroom 2   | 3.65m x 2.22m (12' x 7'3)   |
| Bedroom 3   | 3.44m x 3.14m (11'3 x 10'4) |
| Bedroom 4   | 4.39m x 2.91m (14'5 x 9'7)  |
|             |                             |

Bedroom 5

Bedroom 3

3.92m x 2.88m (12'10 x 9'5)