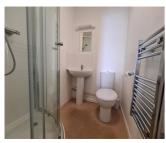

Offering five sizable bedrooms, each comes furnished with small double beds, wardrobe, desk, chair and chest of drawers. Bedroom 2 benefits from an en-suite bathroom, whilst the other rooms have individual vanity sink areas. Each room is fitted with an individual lock-suite to provide privacy and security. The well fitted modern kitchen includes an oven, hob, fridge freezer and washer/dryer. There is a shared bathroom and separate toilet.